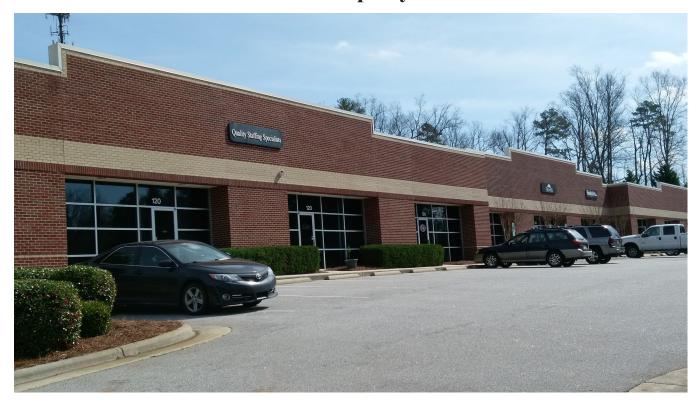

## 120-136 Towerview Court Cary, NC 27513

- 21,340 square feet of conditioned office space
- 2.0 acres
- 100% leased to 7 tenants
- built in 2000
- located in Cary near the Preston development
- brick exterior, parking on both sides of the building
- 2019 projected NOI \$263,217
- Sale Price \$3,700,000
- Masonry Construction
- REID 0247163, PIN # 0754653967