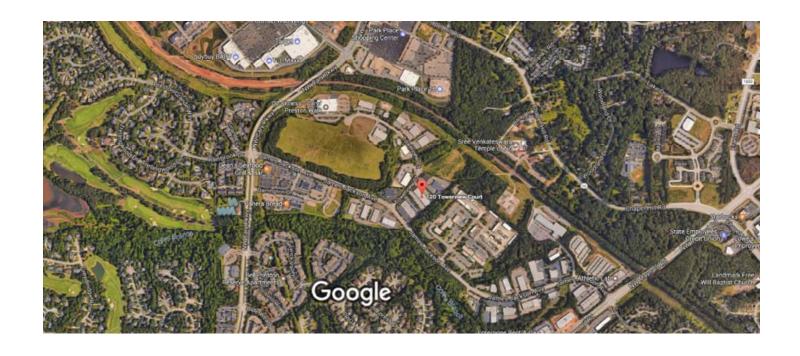

## 120-136 Towerview Court Cary, NC 27513

- 21,340 square feet of conditioned office space
- 2.0 acres
- 100% leased to 7 tenants
- built in 2000
- located in Cary near the Preston development
- brick exterior, parking on both sides of the building
- 2019 projected NOI \$263,217
- Sale Price \$3,700,000
- Masonry Construction
- REID 0247163, PIN # 0754653967