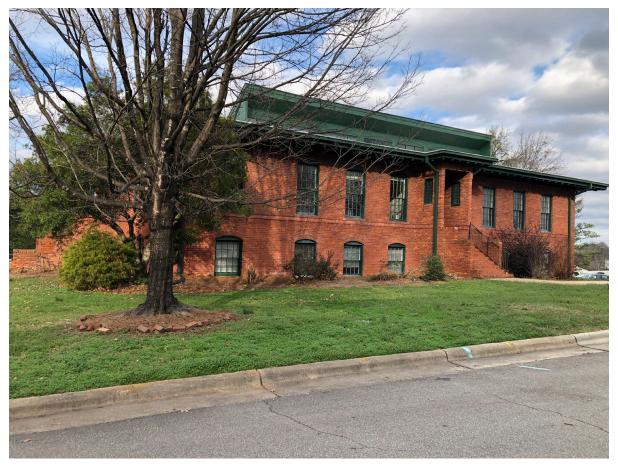

## 302 Jefferson Street Raleigh, NC 27608

Two spaces will soon be available in this old historic school building off Glenwood. It has been re-purposed as office space with much of the original design and finishes left in place. Exposed brick, glass block and vaulted common areas create a fun place to have an office.

New ownership is planning for landscaping, parking lot, and outside lighting improvements. This location has a nice view of Downtown Raleigh to the south and easy access to trendy Glenwood South where restaurants and entertainment venues are numerous.