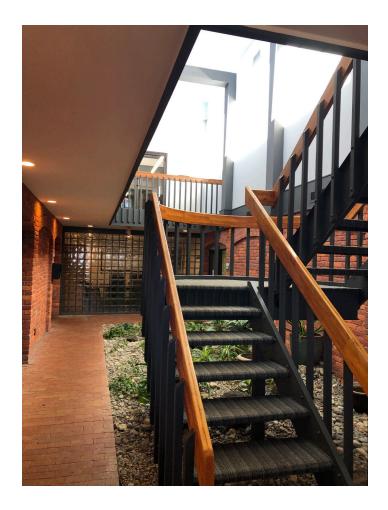

## 302 Jefferson Street Raleigh, NC 27608

Two spaces will soon be available in this old historic school building off Glenwood. It has been re-purposed as office space with much of the original design and finishes left in place. Exposed brick, glass block and vaulted common areas create a fun place to have an office.