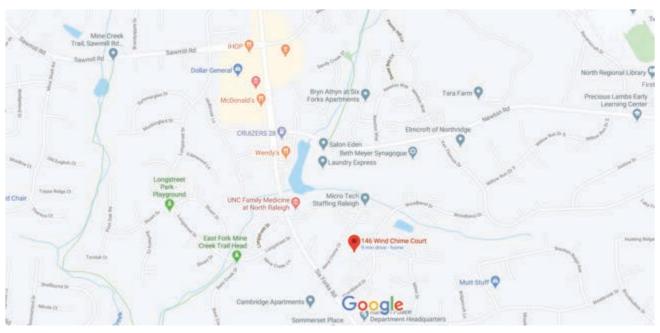

## 146 Wind Chime Court Raleigh, NC 27615-6433

- Approximately 2,000 square feet on two floors
- This is an end unit offering 7 offices with windows
- One large conference/seminar room, break room, and storage
- There are two waiting areas and a central reception
- Space is beautiful, offering ceiling fans in numerous offices
- Desired lease term is 2 years and available October 1, 2020
- Rent rate is \$12.50 per foot per year Modified Gross