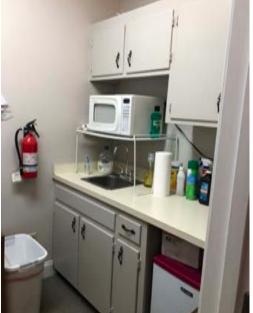

## 146 Wind Chime Court Raleigh, NC 27615-6433

- Approximately 2,000 square feet on two floors
- This is an end unit offering 7 offices with windows
- One large conference/seminar room, break room, and storage
- There are two waiting areas and a central reception
- Space is beautiful, offering ceiling fans in numerous offices
- Desired lease term is 2 years and available October 1, 2020
- Rent rate is \$12.50 per foot per year Modified Gross