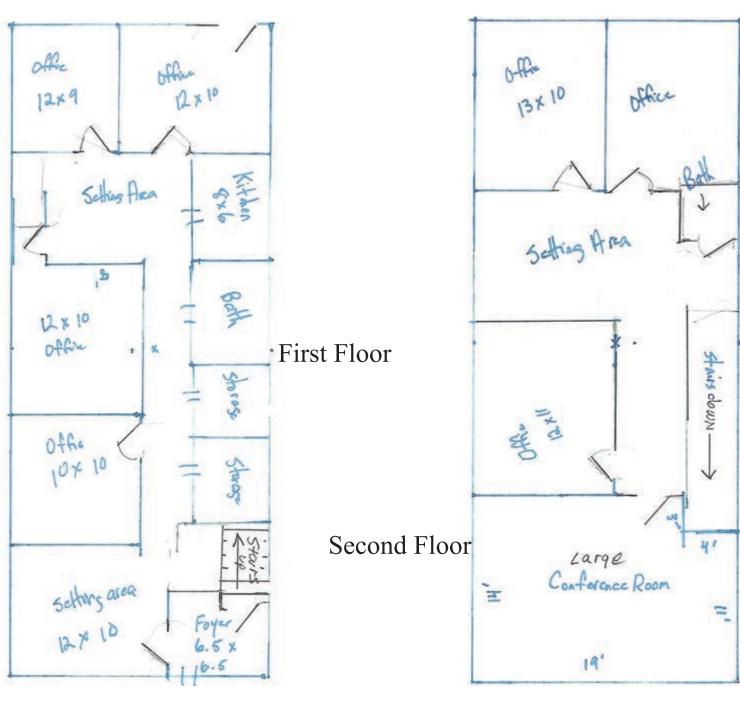

## 146 Wind Chime Court Raleigh, NC 27615-6433

- Approximately 2,000 square feet on two floors
- This is an end unit offering 7 offices with windows
- One large conference/seminar room, break room, and storage
- There are two waiting areas and a central reception
- Space is beautiful, offering ceiling fans in numerous offices
- Desired lease term is 2 years and available October 1, 2020
- Rent rate is \$12.50 per foot per year Modified Gross