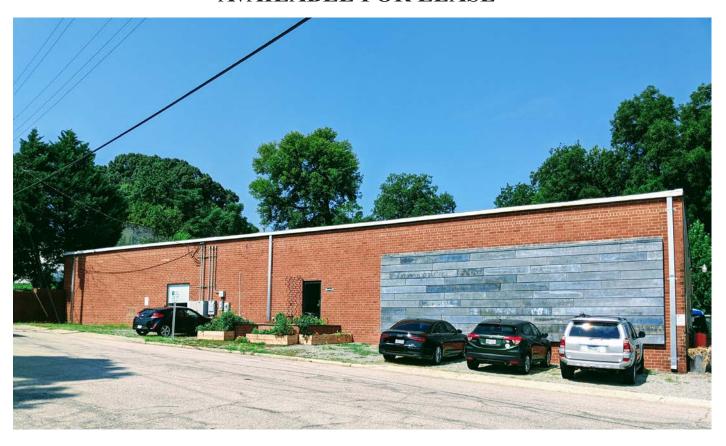

## DOWNTOWN OFFICE/WAREHOUSE AVAILABLE FOR LEASE

## 901 N. West Street Raleigh, North Carolina 27603

- Approximately 9,200 total square feet including approximately 1,600 square feet of office, 7,600 sf of warehouse/storage
- Hard to find downtown location. Near the new Publix on Peace Street. Many amenities nearby
- One 8'w x 10'h access door
- Nicely appointed office area approximately 1,600 sf, 3 bathrooms, kitchen area
- Great setup for an e-commerce company
- HVAC in warehouse/production area
- Base rent \$16.00/SF NNN, TICAM estimate \$2.00/SF (for lease only)