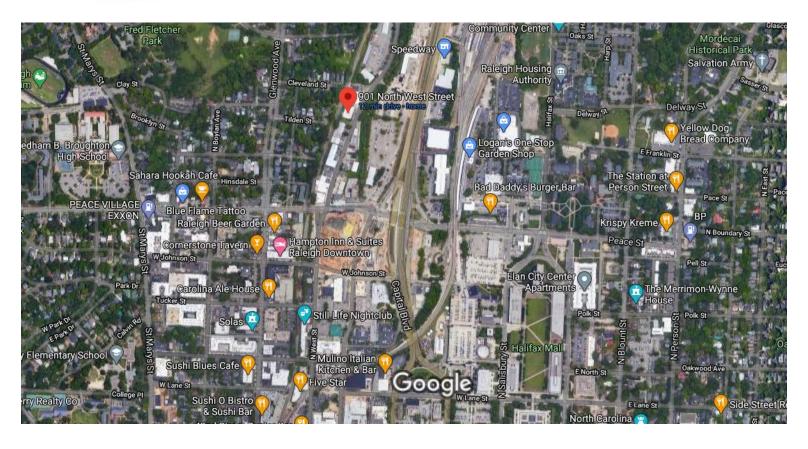

## 901 N. West Street Raleigh, North Carolina 27603

- Approximately 9,200 total square feet including approximately 1,600 square feet of office, 7,600 sf of warehouse/storage
- Hard to find downtown location. Near the new Publix on Peace Street. Many amenities nearby
- One 8'w x 10'h access door
- Nicely appointed office area approximately 1,600 sf, 3 bathrooms, kitchen area
- Great setup for an e-commerce company
- HVAC in warehouse/production area
- Base rent \$16.00/SF NNN, TICAM estimate \$2.00/SF (for lease only)