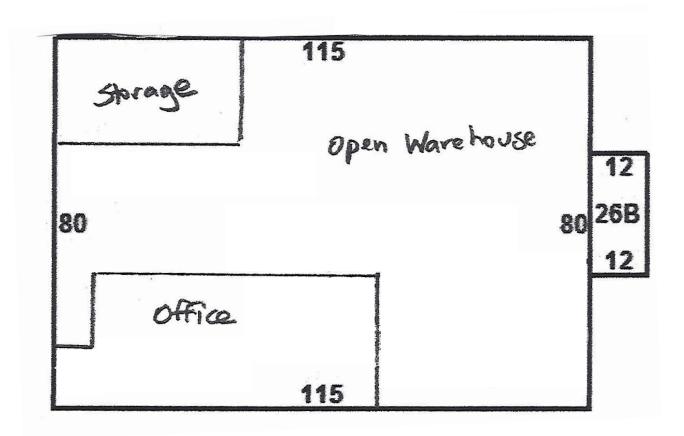

## 901 N. West Street Raleigh, North Carolina 27603

- Approximately 9,200 total square feet including approximately 1,600 square feet of office, 7,600 sf of warehouse/storage
- Hard to find downtown location. Near the new Publix on Peace Street. Many amenities nearby
- One 8'w x 10'h access door
- Nicely appointed office area approximately 1,600 sf, 3 bathrooms, kitchen area
- Great setup for an e-commerce company
- HVAC in warehouse/production area
- Base rent \$16.00/SF NNN, TICAM estimate \$2.00/SF (for lease only)