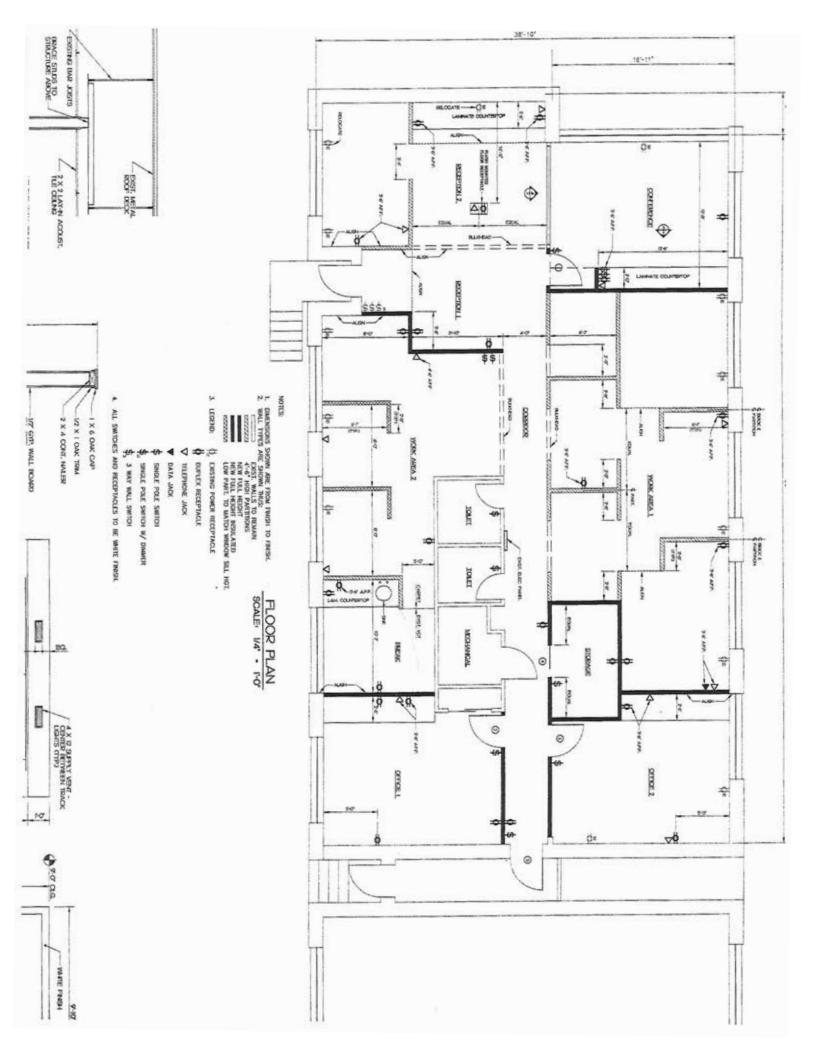

## 619 Oberlin Road, Suite 200 Raleigh, NC 27605

- Rare, hard to find office space in amenity rich Cameron Village
- Approximately 2,600 square feet . . . . Asking \$21.50 per square foot
- Tenant responsible for janitorial and cleaning needs
- The space has a glass wall conference room, and a nice mix of open space with break area
- Ample parking on site and a private grade level entrance into the space
- Landlord is looking for 5 year lease terms
- Walk to numerous restaurants, Banks, and retail stores