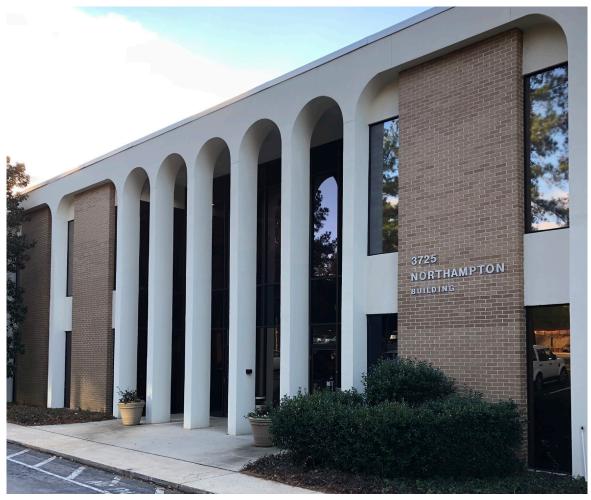

## Office space for Sublease 3725 National Drive, Suite 215 Raleigh NC 27612

- Approximately 4,194 rentable square feet on the second floor of the Northampton Building
- Space is in beautiful condition, move-in ready, and some furniture may be available
- Space includes a reception area, conference room, work room, beak room, some open space and 9 offices, 7 on the glass
- The sublease will expire 6/30/2020, and could be leased with the Landlord at that time
- With rising rates in the Glenwood Place Office park, this sublease offers a discounted value
- Asking monthly rent is \$6,500 per month, and it is a full service rate at \$18.60 per foot
- Unbeatable location with quick access to Glenwood Avenue and I-440