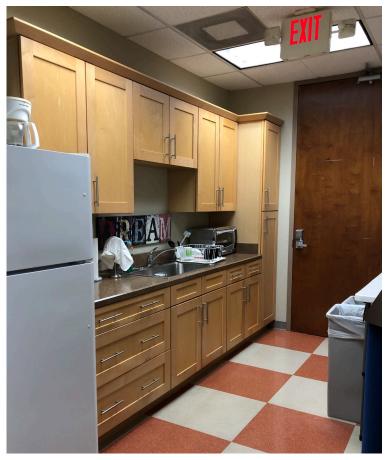

## Office space for Sublease 3725 National Drive, Suite 215 Raleigh NC 27612

- Approximately 4,194 rentable square feet on the second floor of the Northampton Building
- Space is in beautiful condition, move-in ready, and some furniture may be available
- Space includes a reception area, conference room, work room, beak room, some open space and 9 offices, 7 on the glass
- The sublease will expire 6/30/2020, and could be leased with the Landlord at that time
- With rising rates in the Glenwood Place Office park, this sublease offers a discounted value
- Asking monthly rent is \$6,500 per month, and it is a full service rate at \$18.60 per foot
- Unbeatable location with quick access to Glenwood Avenue and I-440