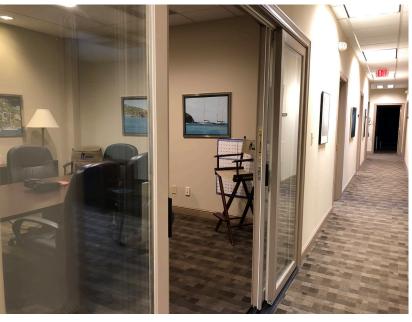

## Office space for Sublease 3725 National Drive, Suite 215 Raleigh NC 27612

- Approximately 4,194 rentable square feet on the second floor of the Northampton Building
- Space is in beautiful condition, move-in ready, and some furniture may be available
- Space includes a reception area, conference room, work room, beak room, some open space and 9 offices, 7 on the glass
- The sublease will expire 6/30/2020, and could be leased with the Landlord at that time
- With rising rates in the Glenwood Place Office park, this sublease offers a discounted value
- Asking monthly rent is \$6,500 per month, and it is a full service rate at \$18.60 per foot
- Unbeatable location with quick access to Glenwood Avenue and I-440