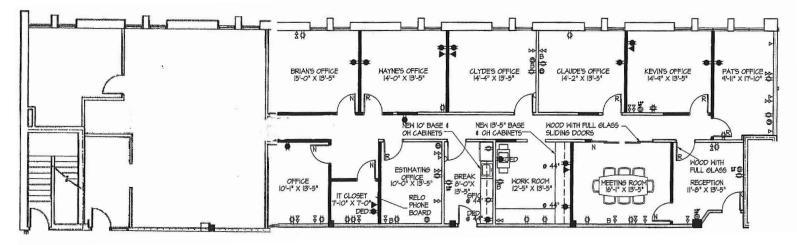

## Office space for Sublease 3725 National Drive, Suite 215 Raleigh NC 27612

- Approximately 4,194 rentable square feet on the second floor of the Northampton Building
- Space is in beautiful condition, move-in ready, and some furniture may be available
- Space includes a reception area, conference room, work room, beak room, some open space and 9 offices, 7 on the glass
- The sublease will expire 6/30/2020, and could be leased with the Landlord at that time
- With rising rates in the Glenwood Place Office park, this sublease offers a discounted value
- Asking monthly rent is \$6,500 per month, and it is a full service rate at \$18.60 per foot
- Unbeatable location with quick access to Glenwood Avenue and I-440