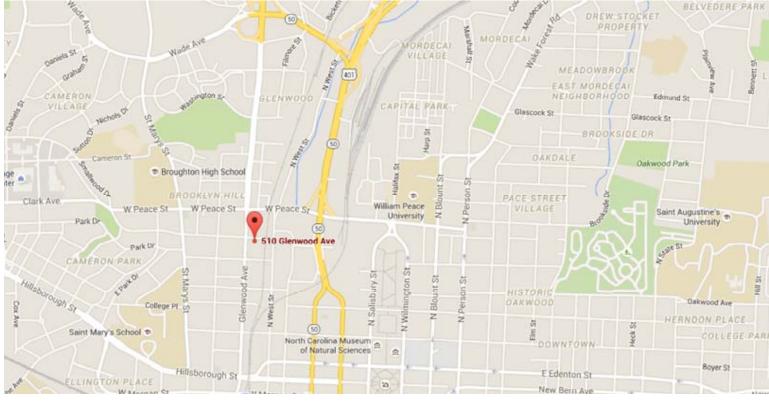

## 510 Glenwood Avenue, Suite 321 Raleigh, North Carolina 27603

- Approximately 2,641 RSF on the third floor
- Beautiful, contemporary, COOL office space with abundant windows
- Some furniture will be included for subtenant use
- Space available June 1, 2017 for 18-24 months
- Full service rent rate is \$21.00 per RSF per year
- Shared IT closet with the current tenant
- The building is under a significant renovation in and out by the Ownership