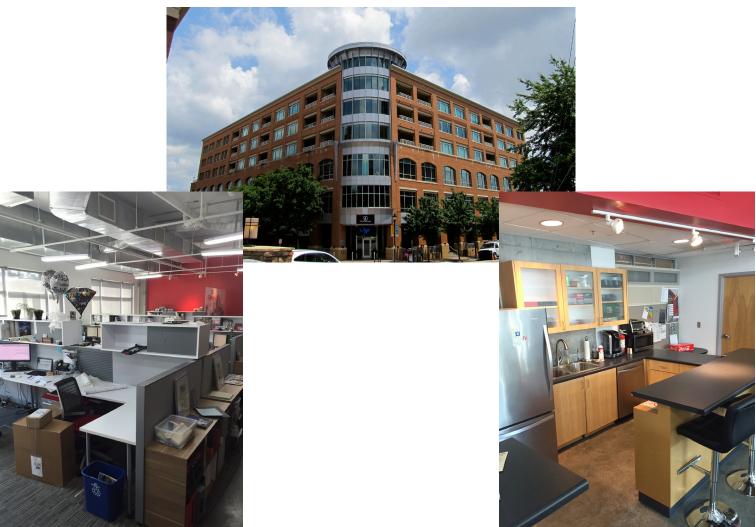

## 510 Glenwood Avenue, Suite 321 Raleigh, North Carolina 27603

- Approximately 2,641 RSF on the third floor
- Beautiful, contemporary, COOL office space with abundant windows
- Some furniture will be included for subtenant use
- Space available June 1, 2017 for 18-24 months
- Full service rent rate is \$21.00 per RSF per year
- Shared IT closet with the current tenant
- The building is under a significant renovation in and out by the Ownership