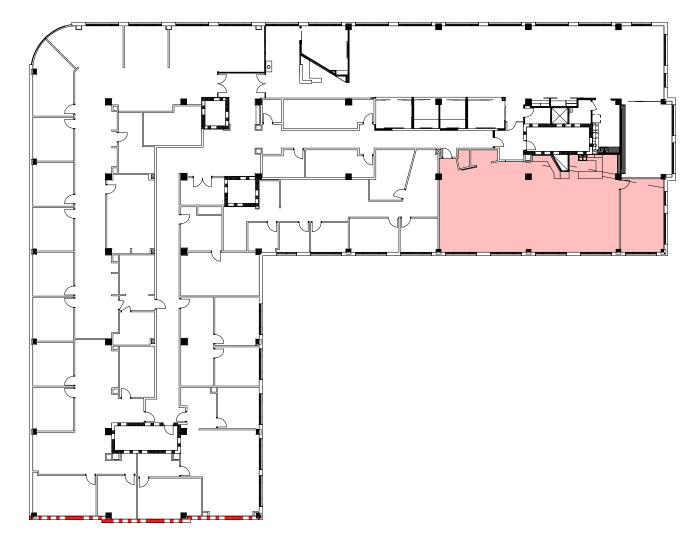

## 510 Glenwood Avenue, Suite 321 Raleigh, North Carolina 27603

- Approximately 2,641 RSF on the third floor
- Beautiful, contemporary, COOL office space with abundant windows
- Some furniture will be included for subtenant use
- Space available June 1, 2017 for 18-24 months
- Full service rent rate is \$21.00 per RSF per year
- Shared IT closet with the current tenant
- The building is under a significant renovation in and out by the Ownership