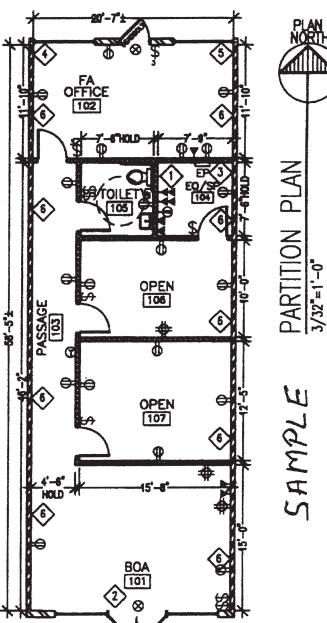

## 941 Gateway Commons Circle Wake Forest, NC 27587

- Design your own office or retail space in this attractive new single story building
- A generous construction allowance is available from the Landlord (see sample floor plan)
- Location is on the southwest corner of NC 98 and Jones Dairy Road
- Terrific walk-to amenities are accessible in the Lowes Food Shopping Center
- Suites with storefront entrances from 1,622 to 3,562 square feet
- Rental rates from \$17.50 to \$18.50 per square foot per year NNN
- TICAM estimate is \$4.50 per foot . . . . . . . Tenant responsible for the utility costs