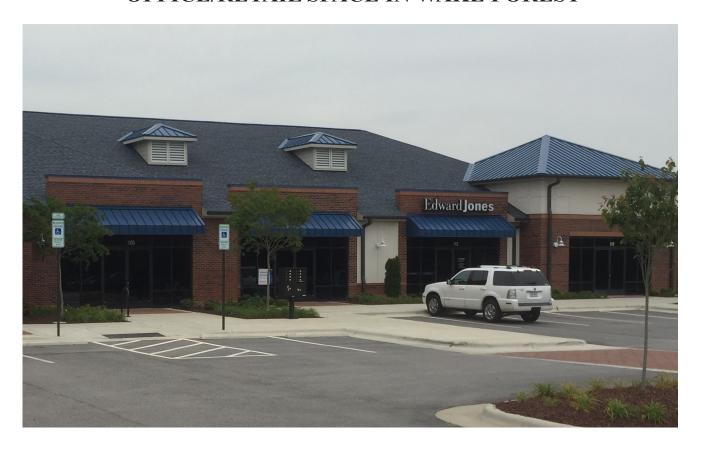

## OFFICE/RETAIL SPACE IN WAKE FOREST

## 941 Gateway Commons Circle Wake Forest, NC 27587

- Design your own office or retail space in this attractive new single story building
- A generous construction allowance is available from the Landlord (see sample floor plan)
- Location is on the southwest corner of NC 98 and Jones Dairy Road
- Terrific walk-to amenities are accessible in the Lowes Food Shopping Center
- Suites with storefront entrances from 1,622 to 3,562 square feet
- Rental rates from \$17.50 to \$18.50 per square foot per year NNN
- TICAM estimate is \$4.50 per foot . . . . . . . Tenant responsible for the utility costs