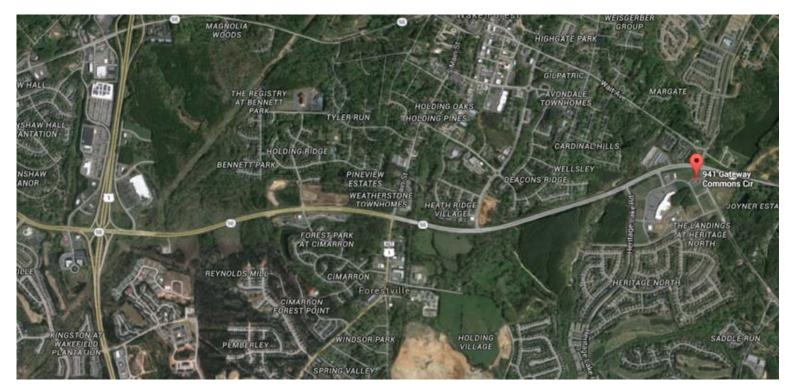

## 941 Gateway Commons Circle Wake Forest, NC 27587

- Design your own office or retail space in this attractive new single story building
- A generous construction allowance is available from the Landlord (see sample floor plan)
- Location is on the southwest corner of NC 98 and Jones Dairy Road
- Terrific walk-to amenities are accessible in the Lowes Food Shopping Center
- Suites with storefront entrances from 1,622 to 3,562 square feet
- Rental rates from \$17.50 to \$18.50 per square foot per year NNN
- TICAM estimate is \$4.50 per foot . . . . . . . Tenant responsible for the utility costs