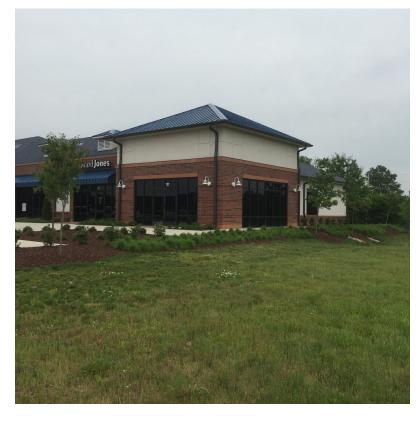

## OFFICE/RETAIL SPACE IN WAKE FOREST

## 941 Gateway Commons Circle Wake Forest, NC 27587

- Design your own office or retail space in this attractive new single story building
- A generous construction allowance is available from the Landlord (see sample floor plan)
- Location is on the southwest corner of NC 98 and Jones Dairy Road
- Terrific walk-to amenities are accessible in the Lowes Food Shopping Center
- Suites with storefront entrances from 1,622 to 3,562 square feet
- Rental rates from \$17.50 to \$18.50 per square foot per year NNN
- TICAM estimate is \$4.50 per foot . . . . . . . Tenant responsible for the utility costs