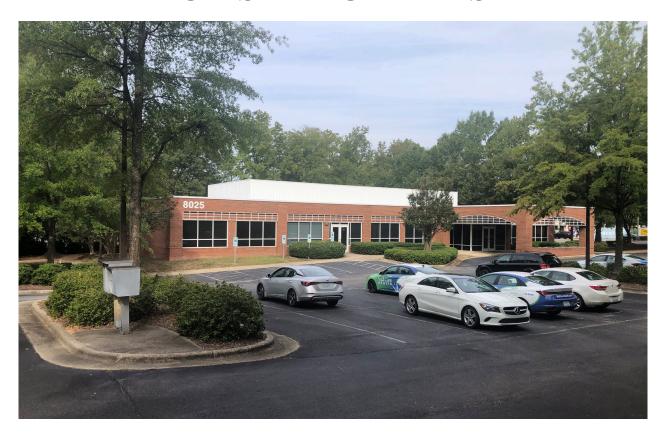

## 8025 Creedmoor Road, Raleigh, NC 27613

- Approximately 14,926 square feet of high quality office space
- Single story brick construction with a nice mix of offices and open areas
- Interiors have high level finishes with glass partitions and modern design
- Over 70 parking spaces on-site
- The building currently houses one tenant but is easily adaptable for two with separate private entrances. Lease 6,740 or 8,186 or 14,926 rentable square feet.
- Location is adjacent to the Brennan Station shopping center with many walkable restaurants
- The site offers a ground sign announcement and building signage
- Reduced Price \$4,750,000.00. to \$4,500,000.00.
- Rental Rate \$23.00 \$25.00 modified gross.