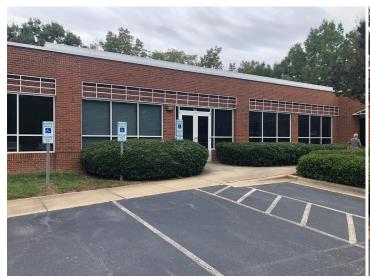

## 8025 Creedmoor Road, Raleigh, NC 27613

- Approximately 14,926 square feet of high quality office space
- Single story brick construction with a nice mix of offices and open areas
- Interiors have high level finishes with glass partitions and modern design
- Over 70 parking spaces on-site
- The building currently houses one tenant but is easily adaptable for two with separate private entrances. Lease 6,740 or 8,186 or 14,926 rentable square feet.
- Location is adjacent to the Brennan Station shopping center with many walkable restaurants
- The site offers a ground sign announcement and building signage
- Reduced Price \$4,750,000.00. to \$4,500,000.00.
- Rental Rate \$23.00 \$25.00 modified gross.