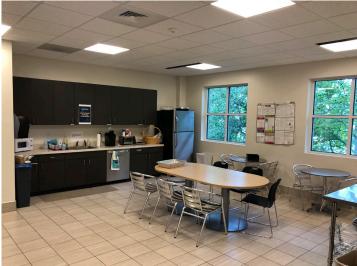

## 8025 Creedmoor Road, Raleigh, NC 27613

- Approximately 14,926 square feet of high quality office space
- Single story brick construction with a nice mix of offices and open areas
- Interiors have high level finishes with glass partitions and modern design
- Over 70 parking spaces on-site
- The building currently houses one tenant but is easily adaptable for two with separate private entrances. Lease 6,740 or 8,186 or 14,926 rentable square feet.
- Location is adjacent to the Brennan Station shopping center with many walkable restaurants
- The site offers a ground sign announcement and building signage
- Reduced Price \$4,750,000.00. to \$4,500,000.00.
- Rental Rate \$23.00 \$25.00 modified gross.