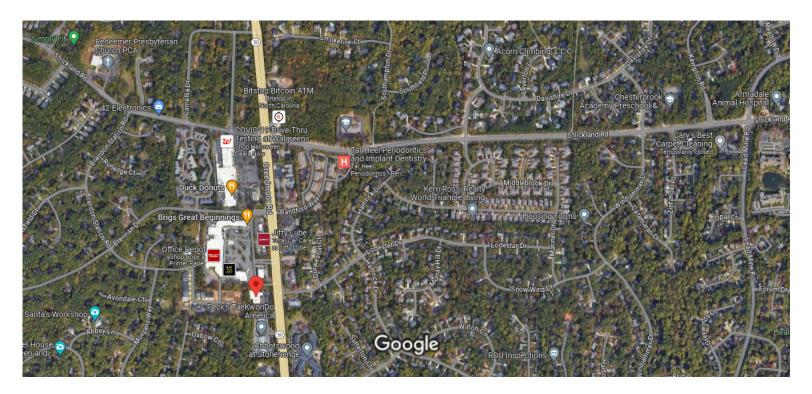

## 8025 Creedmoor Road, Raleigh, NC 27613

- Approximately 14,926 square feet of high quality office space
- Single story brick construction with a nice mix of offices and open areas
- Interiors have high level finishes with glass partitions and modern design
- Over 70 parking spaces on-site
- The building currently houses one tenant but is easily adaptable for two with separate private entrances. Lease 6,740 or 8,186 or 14,926 rentable square feet.
- Location is adjacent to the Brennan Station shopping center with many walkable restaurants
- The site offers a ground sign announcement and building signage
- Reduced Price \$4,750,000.00. to \$4,500,000.00.
- Rental Rate \$23.00 \$25.00 modified gross.