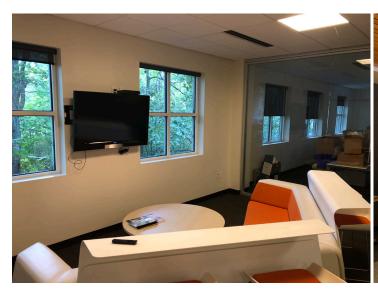

## 8025 Creedmoor Road, Raleigh, NC 27613

- Approximately 14,926 square feet of high quality office space
- Single story brick construction with a nice mix of offices and open areas
- Interiors have high level finishes with glass partitions and modern design
- Over 70 parking spaces on-site
- The building currently houses one tenant but is easily adaptable for two with separate private entrances. Lease 6,740 or 8,186 or 14,926 rentable square feet.
- Location is adjacent to the Brennan Station shopping center with many walkable restaurants
- The site offers a ground sign announcement and building signage
- Reduced Price \$4,750,000.00. to \$4,500,000.00.
- Rental Rate \$23.00 \$25.00 modified gross.