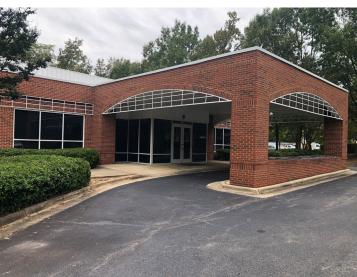

## 8025 Creedmoor Road, Raleigh, NC 27613

- Approximately 14,926 square feet of high quality office space
- Single story brick construction with a nice mix of offices and open areas
- Interiors have high level finishes with glass partitions and modern design
- Over 70 parking spaces on-site
- The building currently houses one tenant but is easily adaptable for two with separate private entrances. Lease 6,740 or 8,186 or 14,926 rentable square feet.
- Location is adjacent to the Brennan Station shopping center with many walkable restaurants
- The site offers a ground sign announcement and building signage
- Reduced Price \$4,750,000.00. to \$4,500,000.00.
- Rental Rate \$23.00 \$25.00 modified gross.