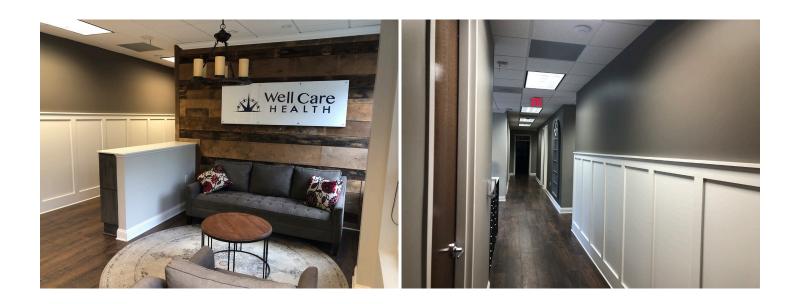

## 8025 Creedmoor Road, Raleigh, NC 27613

- Approximately 14,926 square feet of high quality office space
- Single story brick construction with a nice mix of offices and open areas
- Interiors have high level finishes with glass partitions and modern design
- Over 70 parking spaces on-site
- The building currently houses one tenant but is easily adaptable for two with separate private entrances. Lease 6,740 or 8,186 or 14,926 rentable square feet.
- Location is adjacent to the Brennan Station shopping center with many walkable restaurants
- The site offers a ground sign announcement and building signage
- Reduced Price \$4,750,000.00. to \$4,500,000.00.
- Rental Rate \$23.00 \$25.00 modified gross.