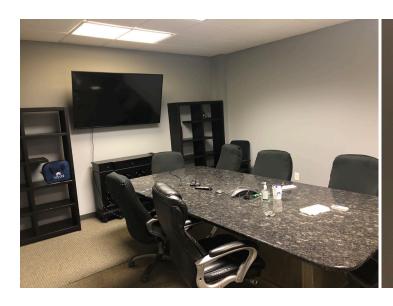

## 8025 Creedmoor Road, Raleigh, NC 27613

- Approximately 14,926 square feet of high quality office space
- Single story brick construction with a nice mix of offices and open areas
- Interiors have high level finishes with glass partitions and modern design
- Over 70 parking spaces on-site
- The building currently houses one tenant but is easily adaptable for two with separate private entrances. Lease 6,740 or 8,186 or 14,926 rentable square feet.
- Location is adjacent to the Brennan Station shopping center with many walkable restaurants
- The site offers a ground sign announcement and building signage
- Reduced Price \$4,750,000.00. to \$4,500,000.00.
- Rental Rate \$23.00 \$25.00 modified gross.