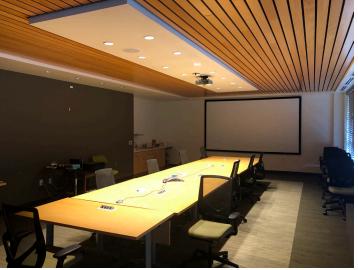

## 8025 Creedmoor Road, Raleigh, NC 27613

- Approximately 14,926 square feet of high quality office space
- Single story brick construction with a nice mix of offices and open areas
- Interiors have high level finishes with glass partitions and modern design
- Over 70 parking spaces on-site
- The building currently houses one tenant but is easily adaptable for two with separate private entrances. Lease 6,740 or 8,186 or 14,926 rentable square feet.
- Location is adjacent to the Brennan Station shopping center with many walkable restaurants
- The site offers a ground sign announcement and building signage
- Reduced Price \$4,750,000.00. to \$4,500,000.00.
- Rental Rate \$23.00 \$25.00 modified gross.