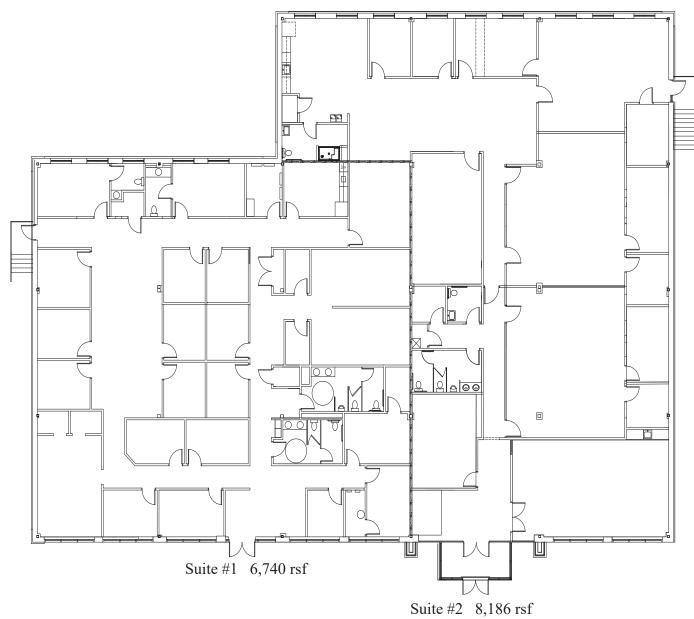

## 8025 Creedmoor Road, Raleigh, NC 27613

- Approximately 14,926 square feet of high quality office space
- Single story brick construction with a nice mix of offices and open areas
- Interiors have high level finishes with glass partitions and modern design
- Over 70 parking spaces on-site
- The building currently houses one tenant but is easily adaptable for two with separate private entrances. Lease 6,740 or 8,186 or 14,926 rentable square feet.
- Location is adjacent to the Brennan Station shopping center with many walkable restaurants
- The site offers a ground sign announcement and building signage
- Reduced Price \$4,750,000.00. to \$4,500,000.00.
- Rental Rate \$23.00 \$25.00 modified gross.