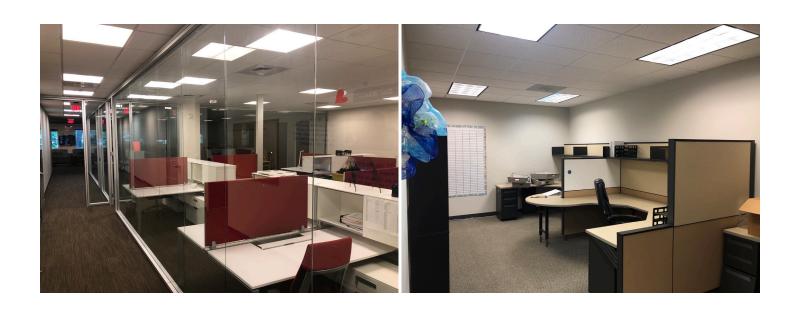

## 8025 Creedmoor Road, Raleigh, NC 27613

- Approximately 14,926 square feet of high quality office space
- Single story brick construction with a nice mix of offices and open areas
- Interiors have high level finishes with glass partitions and modern design
- Over 70 parking spaces on-site
- The building currently houses one tenant but is easily adaptable for two with separate private entrances. Lease 6,740 or 8,186 or 14,926 rentable square feet.
- Location is adjacent to the Brennan Station shopping center with many walkable restaurants
- The site offers a ground sign announcement and building signage
- Reduced Price \$4,750,000.00. to \$4,500,000.00.
- Rental Rate \$23.00 \$25.00 modified gross.