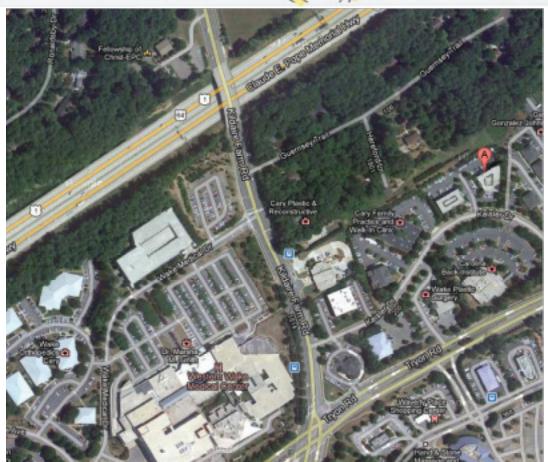

## 431 Keisler Drive Cary, North Carolina 27518

- Class A Office space available near Western Wake Medical Center
- Two office suites available: on ground floor and the second Suite 100 (3,620 rsf). . . . and . . . . Suite 201 (2,780 rsf)
- First floor suite has a private entrance on the south end of the building.
- Asking rent rate is \$18.50 per rentable square foot. . . cleaning services not included.
- Landlord is seeking 3-5 year or longer term leases. Ideal location for medical practices.
- High speed internet and security systems are available. Street signage.