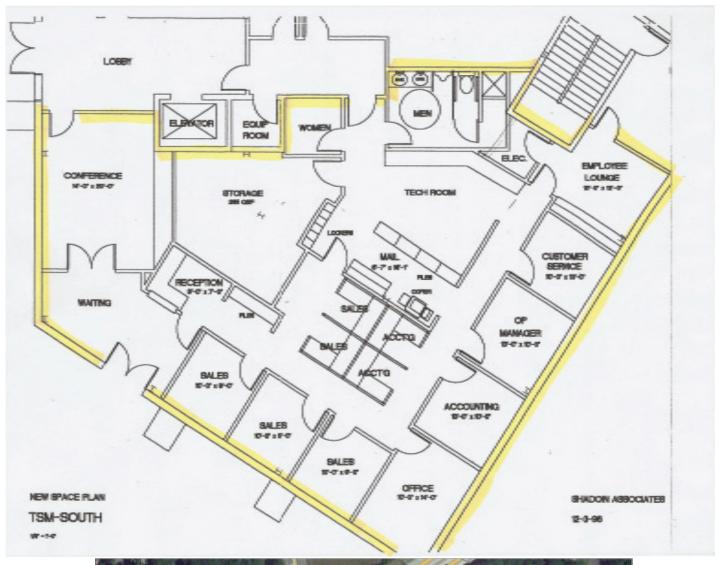

## 431 Keisler Drive Cary, North Carolina 27518

- Class A Office space available near Western Wake Medical Center
- Two office suites available: on ground floor and the second Suite 100 (3,620 rsf). . . . and . . . . Suite 201 (2,780 rsf)
- First floor suite has a private entrance on the south end of the building.
- Asking rent rate is \$18.50 per rentable square foot. . . cleaning services not included.
- Landlord is seeking 3-5 year or longer term leases. Ideal location for medical practices.
- High speed internet and security systems are available. Street signage.