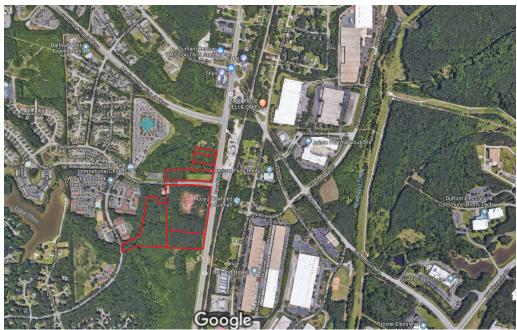

## Land for Sale in South Durham Located at NC Hwy 55 And Odyssey Drive!!

- 33.7 Acres; (7) parcels with over 1,700 feet of road frontage on Hwy 55
- Commercial zoning (CC) & (CU) allowing retail & mixed use, office, church, school and some residential uses (requiring additional approvals)
- Level topography with (2) corners; (26.8 ac) south and (6.9 ac) north of Odyssey Drive.
- All utilities, water and sewer available
- Located 1.5 miles north of I-40 (exit 278) good access to Research Triangle Park,
  RDU Airport, Southpoint Mall & downtown Durham
- \$150,000 per acre.
- More detailed information available. Contact Les Pearce