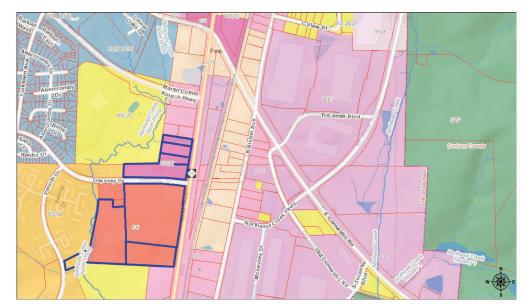

## Land for Sale in South Durham Located at NC Hwy 55 And Odyssey Drive!!

- 33.7 Acres; (7) parcels with over 1,700 feet of road frontage on Hwy 55
- Commercial zoning (CC) & (CU) allowing retail & mixed use, office, church, school and some residential uses (requiring additional approvals)
- Level topography with (2) corners; (26.8 ac) south and (6.9 ac) north of Odyssey Drive.
- All utilities, water and sewer available
- Located 1.5 miles north of I-40 (exit 278) good access to Research Triangle Park,
  RDU Airport, Southpoint Mall & downtown Durham
- \$150,000 per acre.
- More detailed information available. Contact Les Pearce