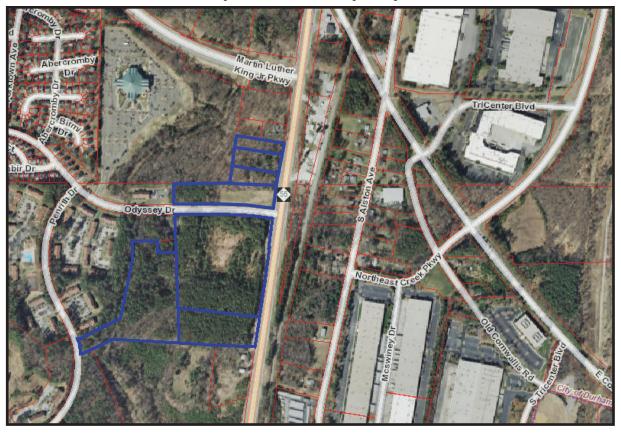

## Land for Sale in South Durham Located at NC Hwy 55 And Odyssey Drive!!

- 33.7 Acres; (7) parcels with over 1,700 feet of road frontage on Hwy 55
- Commercial zoning (CC) & (CU) allowing retail & mixed use, office, church, school and some residential uses (requiring additional approvals)
- Level topography with (2) corners; (26.8 ac) south and (6.9 ac) north of Odyssey Drive.
- All utilities, water and sewer available
- Located 1.5 miles north of I-40 (exit 278) good access to Research Triangle Park,
  RDU Airport, Southpoint Mall & downtown Durham
- \$150,000 per acre.
- More detailed information available. Contact Les Pearce