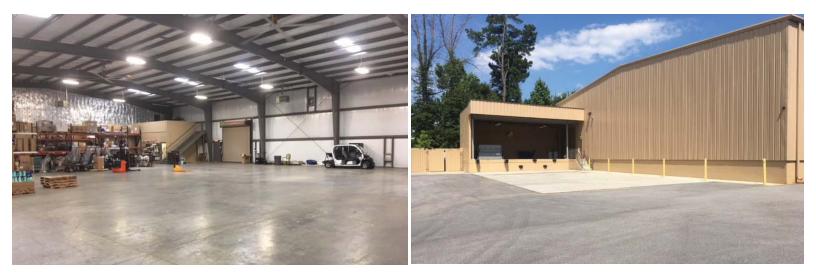

## **1020 Investment Boulevard** Apex, North Carolina 27502

- 14,000 total square feet including 2,000 square feet of office
- Free span warehouse with (22) foot clear ceilings. 500 amps power
- Covered dock area w/ (2) Dock-high loading positions in rear, (1) with leveler; drive-in door access on side of building (12' x 16')
- Nicely appointed office area; reception, (6) offices, conference, admin., kitchen, production and storage areas.
- Heated warehouse plus mezzanine area; (2) large ceiling fans for max. air flow; facility in "new condition"
- Base rent \$10.00/SF NNN, TICAM \$1.50/SF