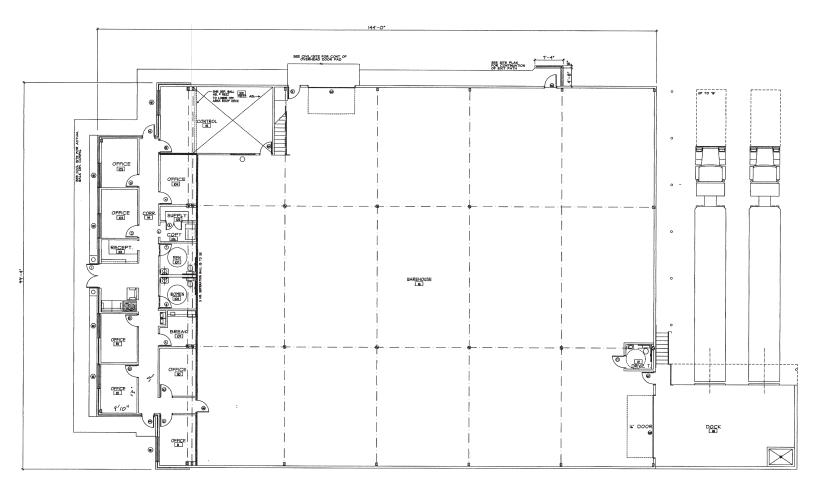

## **1020 Investment Boulevard** Apex, North Carolina 27502

- 14,000 total square feet including 2,000 square feet of office
- Free span warehouse with (22) foot clear ceilings. 500 amps power
- Covered dock area w/ (2) Dock-high loading positions in rear, (1) with leveler; drive-in door access on side of building (12' x 16')
- Nicely appointed office area; reception, (6) offices, conference, admin., kitchen, production and storage areas.
- Heated warehouse plus mezzanine area; (2) large ceiling fans for max. air flow; facility in "new condition"
- Base rent \$10.00/SF NNN, TICAM \$1.50/SF