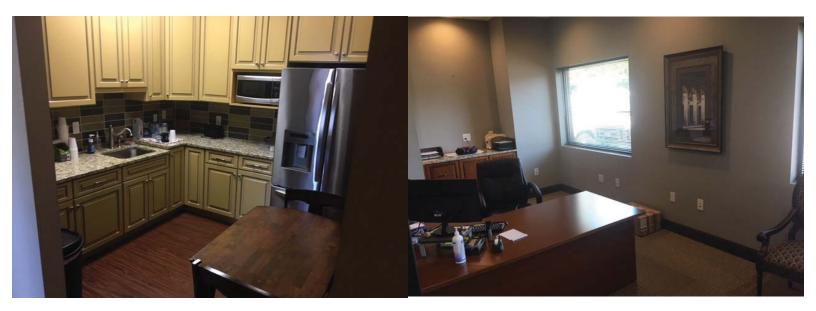

## **1020 Investment Boulevard** Apex, North Carolina 27502

- 14,000 total square feet including 2,000 square feet of office
- Free span warehouse with (22) foot clear ceilings. 500 amps power
- Covered dock area w/ (2) Dock-high loading positions in rear, (1) with leveler; drive-in door access on side of building (12' x 16')
- Nicely appointed office area; reception, (6) offices, conference, admin., kitchen, production and storage areas.
- Heated warehouse plus mezzanine area; (2) large ceiling fans for max. air flow; facility in "new condition"
- Base rent \$10.00/SF NNN, TICAM \$1.50/SF