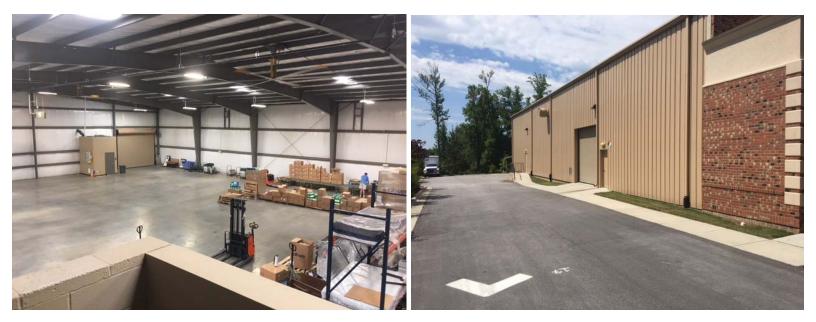

## **1020 Investment Boulevard** Apex, North Carolina 27502

- 14,000 total square feet including 2,000 square feet of office
- Free span warehouse with (22) foot clear ceilings. 500 amps power
- Covered dock area w/ (2) Dock-high loading positions in rear, (1) with leveler; drive-in door access on side of building (12' x 16')
- Nicely appointed office area; reception, (6) offices, conference, admin., kitchen, production and storage areas.
- Heated warehouse plus mezzanine area; (2) large ceiling fans for max. air flow; facility in "new condition"
- Base rent \$10.00/SF NNN, TICAM \$1.50/SF