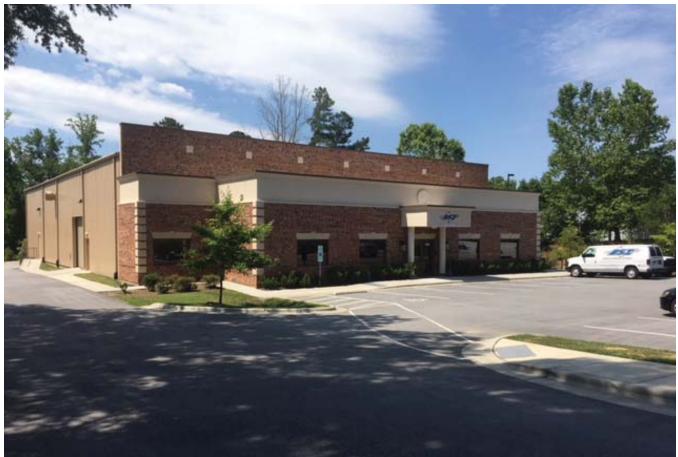

## **1020 Investment Boulevard** Apex, North Carolina 27502

- 14,000 total square feet including 2,000 square feet of office
- Free span warehouse with (22) foot clear ceilings. 500 amps power
- Covered dock area w/ (2) Dock-high loading positions in rear, (1) with leveler; drive-in door access on side of building (12' x 16')
- Nicely appointed office area; reception, (6) offices, conference, admin., kitchen, production and storage areas.
- Heated warehouse plus mezzanine area; (2) large ceiling fans for max. air flow; facility in "new condition"
- Base rent \$10.00/SF NNN, TICAM \$1.50/SF