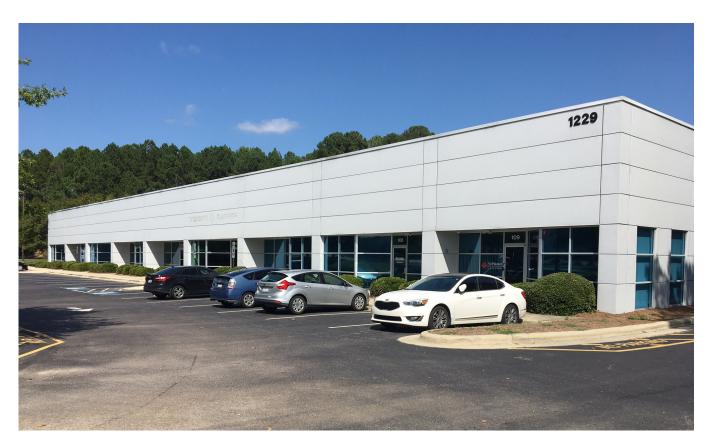

# 1229 Perry Road Apex, NC

- 5,100 Square Feet of Office; 4,800 SF Warehouse Now Available
- Formerly a Single User Space; Owner Will Consider Demising
- Office Includes Mix of Hard Wall Open Space; (2) Large Restrooms
- 20' Clear Ceiling Height in Warehouse with (4) Drive-out Doors
- Great for Showroom/Warehouse, and Other Light Industrial Uses
- \$10.00 \$12.00/SF, Depending on Improvements; \$1.95 TICAM
- Hard to Find "Existing" Flex Space in Apex