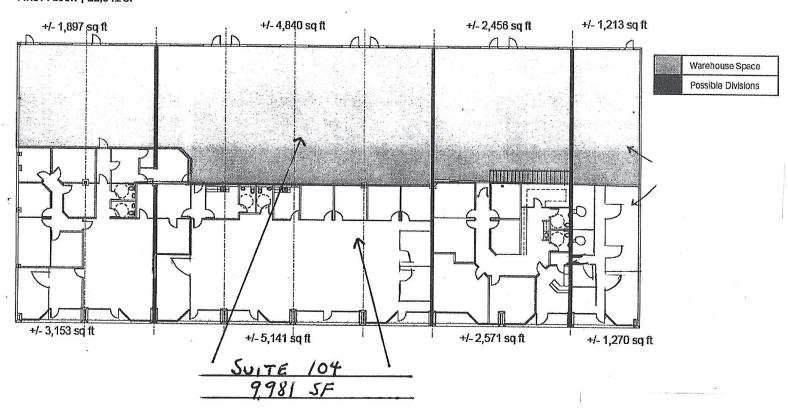

# 1229 Perry Road Apex, NC

- 5,100 Square Feet of Office; 4,800 SF Warehouse Now Available
- Formerly a Single User Space; Owner Will Consider Demising
- Office Includes Mix of Hard Wall Open Space; (2) Large Restrooms
- 20' Clear Ceiling Height in Warehouse with (4) Drive-out Doors
- Great for Showroom/Warehouse, and Other Light Industrial Uses
- \$10.00 \$12.00/SF, Depending on Improvements; \$1.95 TICAM
- Hard to Find "Existing" Flex Space in Apex

#### 22,541 SF SINGLE-STORY FLEX BUILDING

#### FIRST FLOOR | 22,541 SF