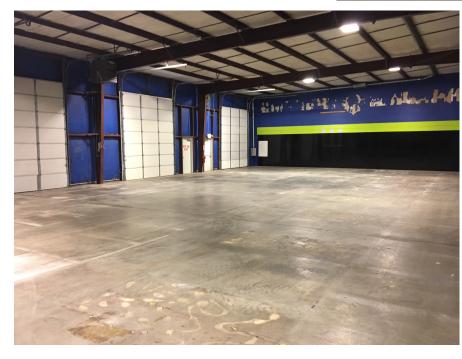

# 1229 Perry Road Apex, NC

- 5,100 Square Feet of Office; 4,800 SF Warehouse Now Available
- Formerly a Single User Space; Owner Will Consider Demising
- Office Includes Mix of Hard Wall Open Space; (2) Large Restrooms
- 20' Clear Ceiling Height in Warehouse with (4) Drive-out Doors
- Great for Showroom/Warehouse, and Other Light Industrial Uses
- \$10.00 \$12.00/SF, Depending on Improvements; \$1.95 TICAM
- Hard to Find "Existing" Flex Space in Apex