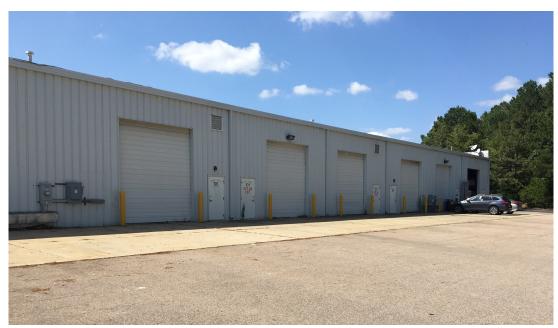

# 1229 Perry Road Apex, NC

- 5,100 Square Feet of Office; 4,800 SF Warehouse Now Available
- Formerly a Single User Space; Owner Will Consider Demising
- Office Includes Mix of Hard Wall Open Space; (2) Large Restrooms
- 20' Clear Ceiling Height in Warehouse with (4) Drive-out Doors
- Great for Showroom/Warehouse, and Other Light Industrial Uses
- \$10.00 \$12.00/SF, Depending on Improvements; \$1.95 TICAM
- Hard to Find "Existing" Flex Space in Apex