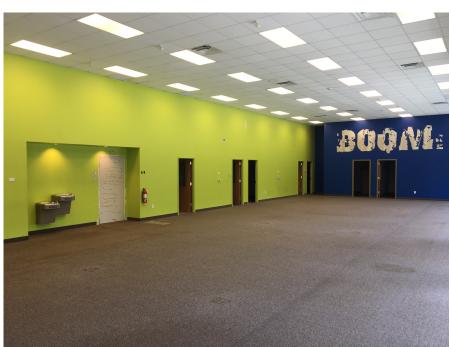

# 1229 Perry Road Apex, NC

- 5,100 Square Feet of Office; 4,800 SF Warehouse Now Available
- Formerly a Single User Space; Owner Will Consider Demising
- Office Includes Mix of Hard Wall Open Space; (2) Large Restrooms
- 20' Clear Ceiling Height in Warehouse with (4) Drive-out Doors
- Great for Showroom/Warehouse, and Other Light Industrial Uses
- \$10.00 \$12.00/SF, Depending on Improvements; \$1.95 TICAM
- Hard to Find "Existing" Flex Space in Apex