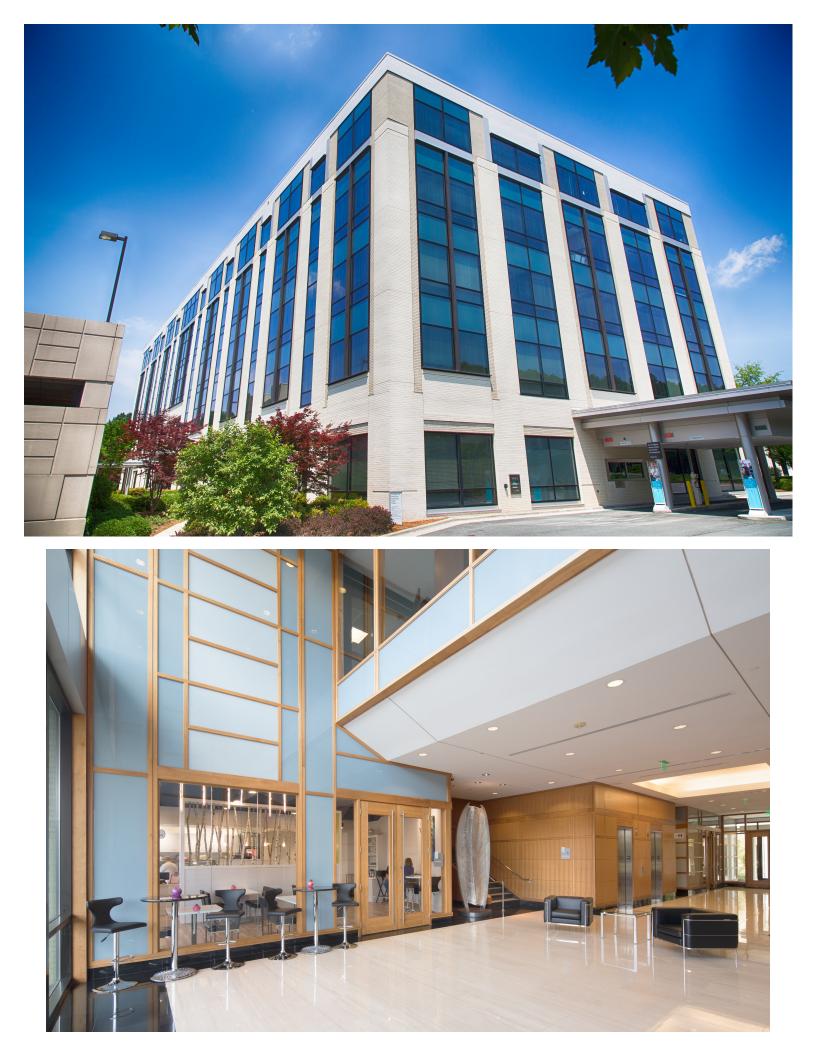

## **OFFICE SUBLEASE SPACE AVAILABLE** 3700 GLENWOOD AVENUE, RALEIGH NC 27612

- Approximately 2,900 RSF on the 4th floor of the building
- Class A finishes in a Class A office building anchored by Regions Bank
- Some furniture can be made available
- Space has 7 offices on the windows, reception, break room, and work room
- The building offers covered parking with weather protected access to the building
- Building lobby has a coffee and lunch service by Sommelier's Roast
- Existing lease term ends 12/31/20
- Rental rate is negotiable