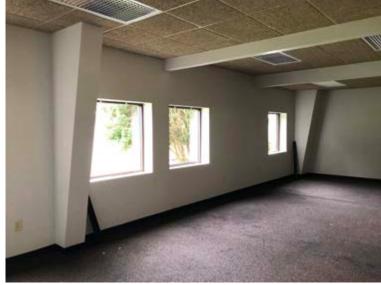

## 6508 Mount Herman Road Raleigh, NC 27617

- Approximately 20,700 square feet of Office/warehouse space near Brier Creek
- 6,120 sf of office space, 7,380 sf of heated warehouse and 7,200 sf of conditioned warehouse
- The office area has 12 offices, conference room, kitchen, files and work rooms
- The site is approximately 2.9 acres, zoned IX-3
- Gated fenced security with hard surface yard area
- The warehouse space has ten (10) drive-in grade level doors, several 14 feet high
- The site has several out-buildings for secure and non-secure storage needs
- Asking NNN rent rate is \$12.50 per foot per year . . . . \$21,562.50 per month