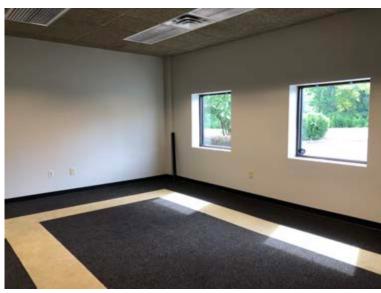

## 6508 Mount Herman Road Raleigh, NC 27617

- Approximately 20,700 square feet of Office/warehouse space near Brier Creek
- 6,120 sf of office space, 7,380 sf of heated warehouse and 7,200 sf of conditioned warehouse
- The office area has 12 offices, conference room, kitchen, files and work rooms
- The site is approximately 2.9 acres, zoned IX-3
- Gated fenced security with hard surface yard area
- The warehouse space has ten (10) drive-in grade level doors, several 14 feet high
- The site has several out-buildings for secure and non-secure storage needs
- Asking NNN rent rate is \$12.50 per foot per year . . . . \$21,562.50 per month