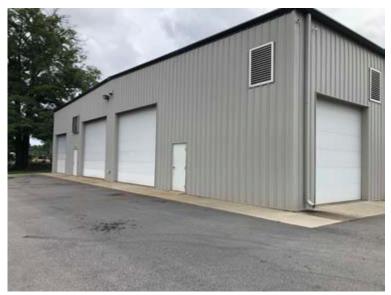

## 6508 Mount Herman Road Raleigh, NC 27617

- Approximately 20,700 square feet of Office/warehouse space near Brier Creek
- 6,120 sf of office space, 7,380 sf of heated warehouse and 7,200 sf of conditioned warehouse
- The office area has 12 offices, conference room, kitchen, files and work rooms
- The site is approximately 2.9 acres, zoned IX-3
- Gated fenced security with hard surface yard area
- The warehouse space has ten (10) drive-in grade level doors, several 14 feet high
- The site has several out-buildings for secure and non-secure storage needs
- Asking NNN rent rate is \$12.50 per foot per year . . . . \$21,562.50 per month