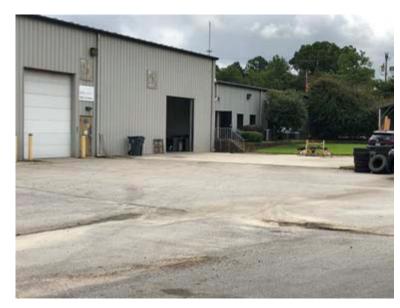

## 6508 Mount Herman Road Raleigh, NC 27617

- Approximately 20,700 square feet of Office/warehouse space near Brier Creek
- 6,120 sf of office space, 7,380 sf of heated warehouse and 7,200 sf of conditioned warehouse
- The office area has 12 offices, conference room, kitchen, files and work rooms
- The site is approximately 2.9 acres, zoned IX-3
- Gated fenced security with hard surface yard area
- The warehouse space has ten (10) drive-in grade level doors, several 14 feet high
- The site has several out-buildings for secure and non-secure storage needs
- Asking NNN rent rate is \$12.50 per foot per year . . . . \$21,562.50 per month