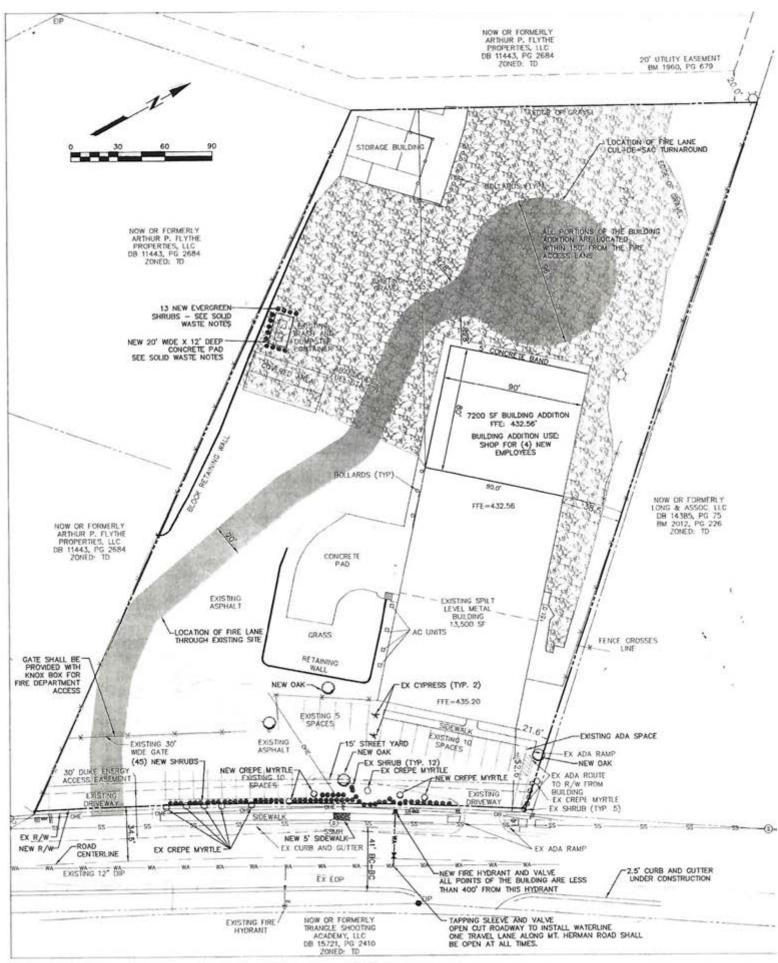

## 6508 Mount Herman Road Raleigh, NC 27617

- Approximately 20,700 square feet of Office/warehouse space near Brier Creek
- 6,120 sf of office space, 7,380 sf of heated warehouse and 7,200 sf of conditioned warehouse
- The office area has 12 offices, conference room, kitchen, files and work rooms
- The site is approximately 2.9 acres, zoned IX-3
- Gated fenced security with hard surface yard area
- The warehouse space has ten (10) drive-in grade level doors, several 14 feet high
- The site has several out-buildings for secure and non-secure storage needs
- Asking NNN rent rate is \$12.50 per foot per year . . . . \$21,562.50 per month