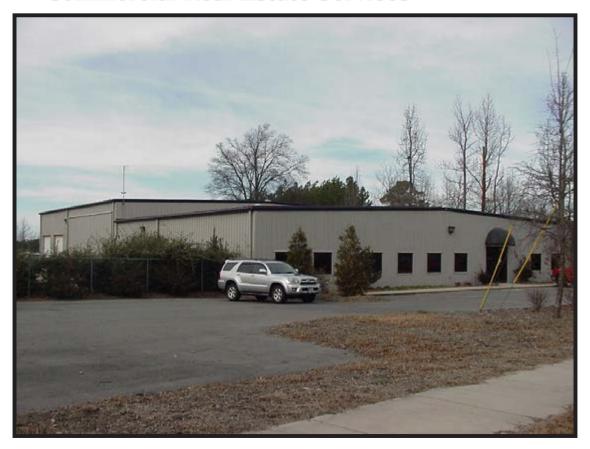

## 6508 Mount Herman Road Raleigh, NC 27617

- Approximately 20,700 square feet of Office/warehouse space near Brier Creek
- 6,120 sf of office space, 7,380 sf of heated warehouse and 7,200 sf of conditioned warehouse
- The office area has 12 offices, conference room, kitchen, files and work rooms
- The site is approximately 2.9 acres, zoned IX-3
- Gated fenced security with hard surface yard area
- The warehouse space has ten (10) drive-in grade level doors, several 14 feet high
- The site has several out-buildings for secure and non-secure storage needs
- Asking NNN rent rate is \$12.50 per foot per year . . . . \$21,562.50 per month