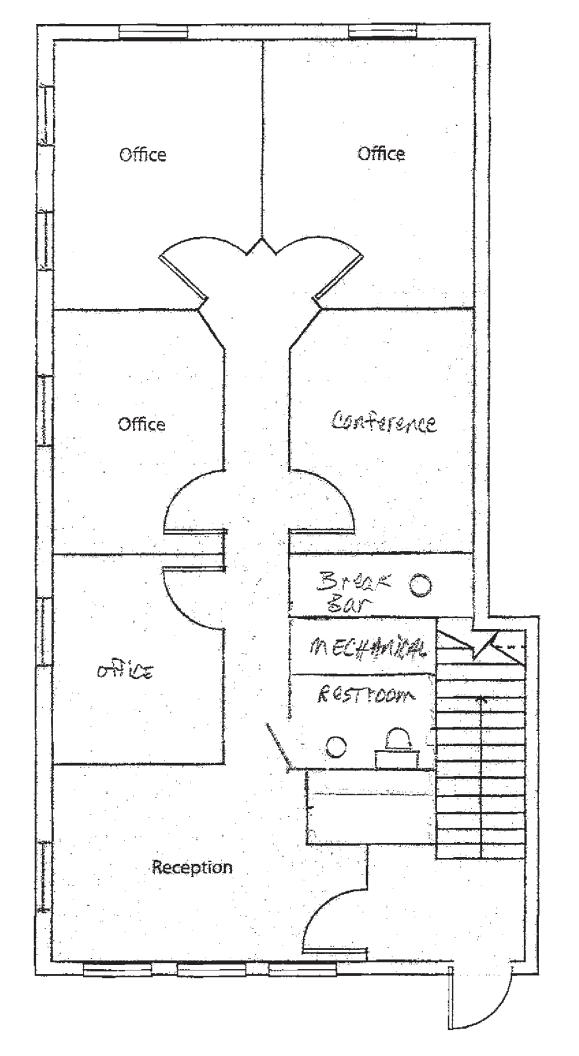

## 6521 Creedmoor Road, Suite 101 Raleigh, North Carolina

- Approximately 1,064 square feet of first floor Office space available for lease
- The space has 4 windowed offices, a conference room with a break bar, reception and restroom
- The space is in move-in ready condition, well designed for a 5-6 person business
- Building signage is available on Creedmoor Road with heavy VPD counts
- The location is near the intersection with Lynn Road for convenient east/west movement
- The asking rent is \$1,550.00 per month and desired terms are 3 to 5 years
- Rent covers all expenses except utilities, cleaning, phone/IT, and an HVAC service contract