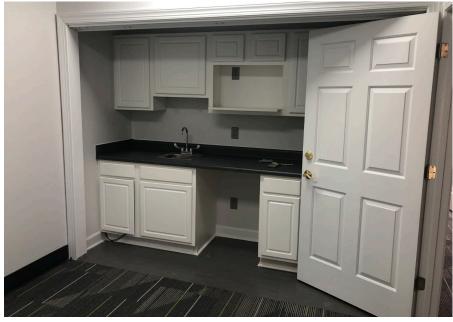

## 6521 Creedmoor Road, Suite 101 Raleigh, North Carolina

- Approximately 1,064 square feet of first floor Office space available for lease
- The space has 4 windowed offices, a conference room with a break bar, reception and restroom
- The space is in move-in ready condition, well designed for a 5-6 person business
- Building signage is available on Creedmoor Road with heavy VPD counts
- The location is near the intersection with Lynn Road for convenient east/west movement
- The asking rent is \$1,550.00 per month and desired terms are 3 to 5 years
- Rent covers all expenses except utilities, cleaning, phone/IT, and an HVAC service contract