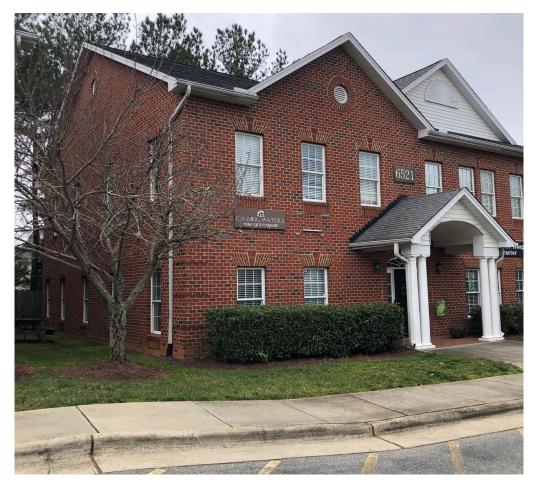

## CREEDMOOR COMMONS OFFICE SPACE FOR LEASE

## 6521 Creedmoor Road, Suite 101 Raleigh, North Carolina

- Approximately 1,064 square feet of first floor Office space available for lease
- The space has 4 windowed offices, a conference room with a break bar, reception and restroom
- The space is in move-in ready condition, well designed for a 5-6 person business
- Building signage is available on Creedmoor Road with heavy VPD counts
- The location is near the intersection with Lynn Road for convenient east/west movement
- The asking rent is \$1,550.00 per month and desired terms are 3 to 5 years
- Rent covers all expenses except utilities, cleaning, phone/IT, and an HVAC service contract