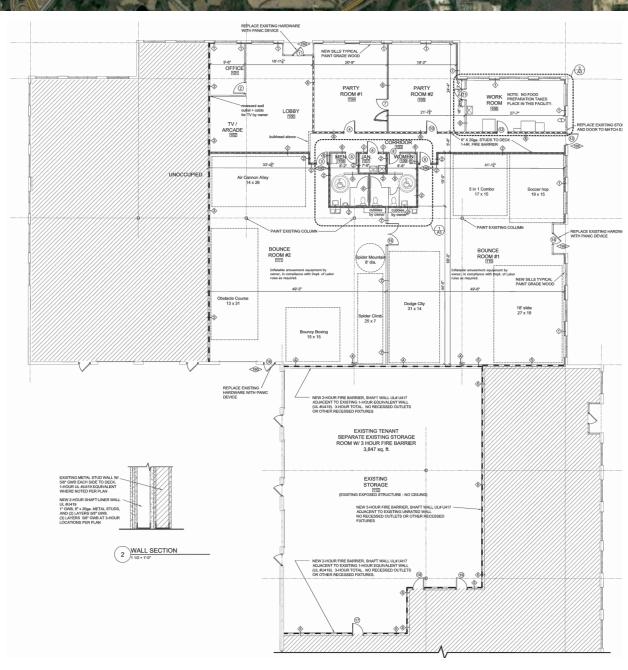

## 3419 Apex Peakway

- Approximately 8,700 square feet of space with 21 foot ceilings and one drive in door
- Large open rooms and meeting spaces last used for an indoor play space for children
- Entire play space is air-conditioned and has convenient drive up parking for customers
- Asking \$15.00 per square foot with a TICAM of \$2.50 per foot plus utilities
- Landlord provides water/sewer and shared use of an on-site dumpster
- Landlord is seeking a five year lease term