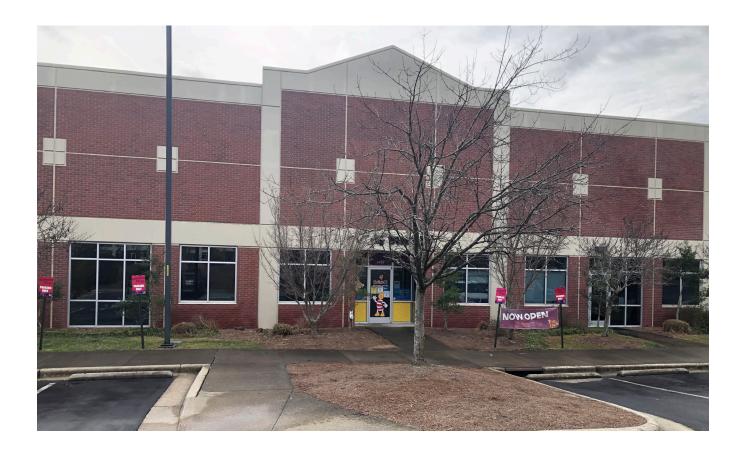

## 3419 Apex Peakway

- Approximately 8,700 square feet of space with 21 foot ceilings and one drive in door
- Large open rooms and meeting spaces last used for an indoor play space for children
- Entire play space is air-conditioned and has convenient drive up parking for customers
- Asking \$15.00 per square foot with a TICAM of \$2.50 per foot plus utilities
- Landlord provides water/sewer and shared use of an on-site dumpster
- Landlord is seeking a five year lease term