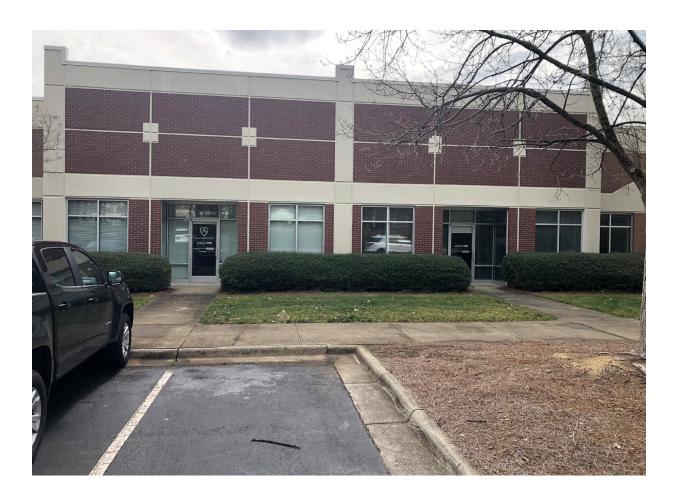

## 3451 Apex Peakway, Apex, NC 27502

- Approximately 5,100 square feet of office/flex space with two dock high loading doors
- Asking \$15.50 per square foot with an estimated TICAM of \$2.50 per foot
- Tenant responsible for phone and utilities
- Landlord is seeking a 5 year lease term
- Rare flex space with two loading dock high doors
- Plenty of parking for customers and tenants
- Storefront glass entry and mature landscaping elements