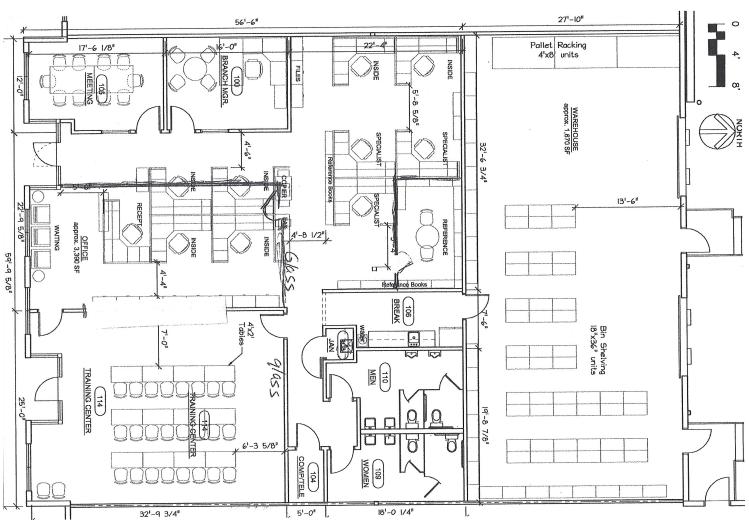

## 3451 Apex Peakway, Apex, NC 27502

- Approximately 5,100 square feet of office/flex space with two dock high loading doors
- Asking \$15.50 per square foot with an estimated TICAM of \$2.50 per foot
- Tenant responsible for phone and utilities
- Landlord is seeking a 5 year lease term
- Rare flex space with two loading dock high doors
- Plenty of parking for customers and tenants
- Storefront glass entry and mature landscaping elements