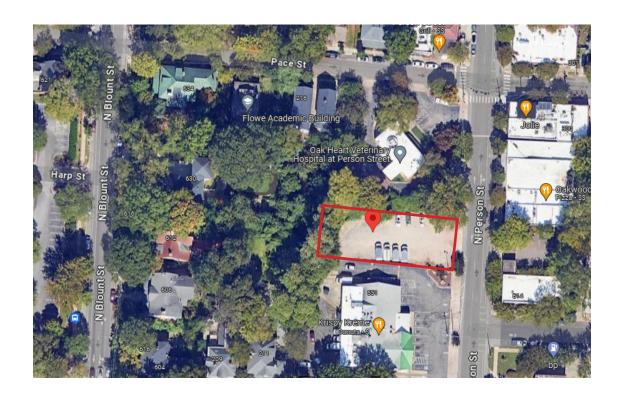

## 565 North Person Street Raleigh, North Carolina 27604

Price \$1,750,000.00

Approximately .35 acres with frontage on North Person Street in the Mordecai neighborhood

- Zoning is NX-3, allowing many types of retail and other business uses
- There are many restaurants and other retail businesses in the area
- Currently serves as a parking lot for Krispy Kreme vehicles and employees
- The Lot has been recently asphalted and striped for parking spaces
- The Property is under a land lease with Krispy Kreme. (Confidential Lease Details are available from the listing agents.)