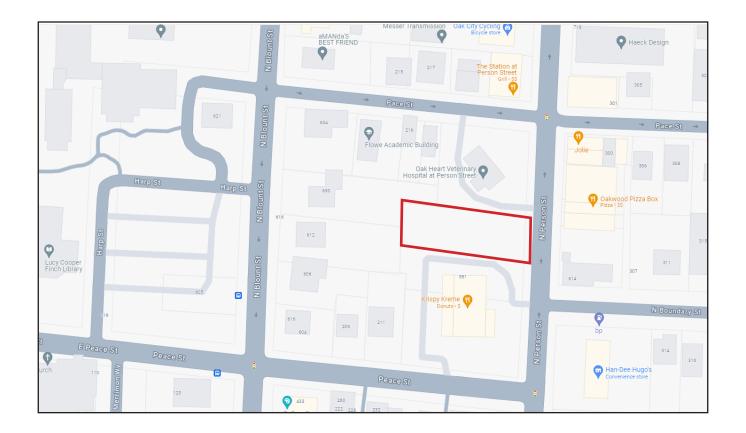

## 565 North Person Street Raleigh, North Carolina 27604

Price \$1,750,000.00

Approximately .35 acres with frontage on North Person Street in the Mordecai neighborhood

- Zoning is NX-3, allowing many types of retail and other business uses
- There are many restaurants and other retail businesses in the area
- Currently serves as a parking lot for Krispy Kreme vehicles and employees
- The Lot has been recently asphalted and striped for parking spaces
- The Property is under a land lease with Krispy Kreme. (Confidential Lease Details are available from the listing agents.)